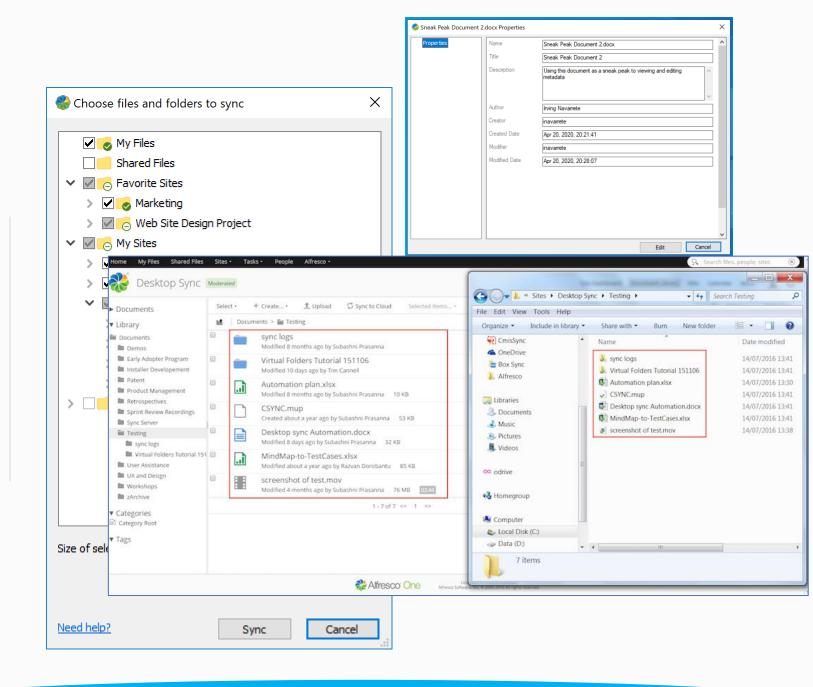

er | ✓ Places | Jira Cloud | Power BI   | di<br>e<br>r:<br>ig<br>+<br>y | 2<br> <br>1<br> <br>1<br> <br>1<br> <br>1 | Recei      | Pin<br>Uninstall<br>Places | Jira Cloud | Power BI |
| i 🞲 🕞 I                                                   | ي ج      | M          | ore apps > | 1                             | ç                                         |            |                            | M          | ore apps |

Enable users within the Microsoft Teams Client to search for content in Alfresco Content Services and share a preview link. The link can be sent to a Teams chat or channel. The link will open in Alfresco Digital Workspace.

Key features:

- Search for content in Alfresco Content Services
- Share content via link



Tech talk live 🗩

## Alfresco 7.1.1

Desktop Sync for







Tech talk live 🗩

## Alfresco 7.1.1

Connectors for





The Content Connector for AWS S3 is an add-on module that provides an alternative content store. It uses Amazon's Simple Storage Service (S3) as the storage mechanism for Alfresco Content Services, allowing for virtually unlimited and inexpensive storage.



#### Mobile Workspace







#### Dark mode ready to support health and wellbeing at work





Insights Engine

Alfresco Search and Insight Engine is our new generation of analytics using Alfresco Search Services.

Alfresco Insight comes bundled as a report builder. It is pre-configured to easily build custom reports with SQL, including against Custom Metadata.





Hyland

Alfresco

## Alfresco 7.1.1

#### **Enterprise Search**

Based on Elasticsearch



CREST



Hyland

##