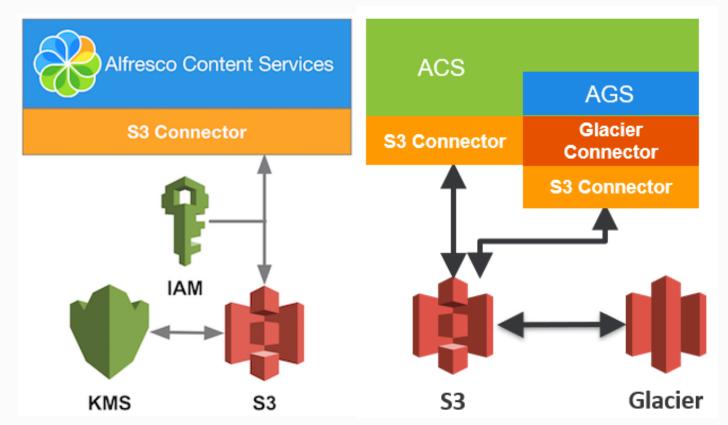

## Alfresco 7.1.1

Connectors for

The Content Connector for AWS S3 is an add-on module that provides an alternative content store. It uses Amazon's Simple Storage Service (S3) as the storage mechanism for Alfresco Content Services, allowing for virtually unlimited and inexpensive storage.