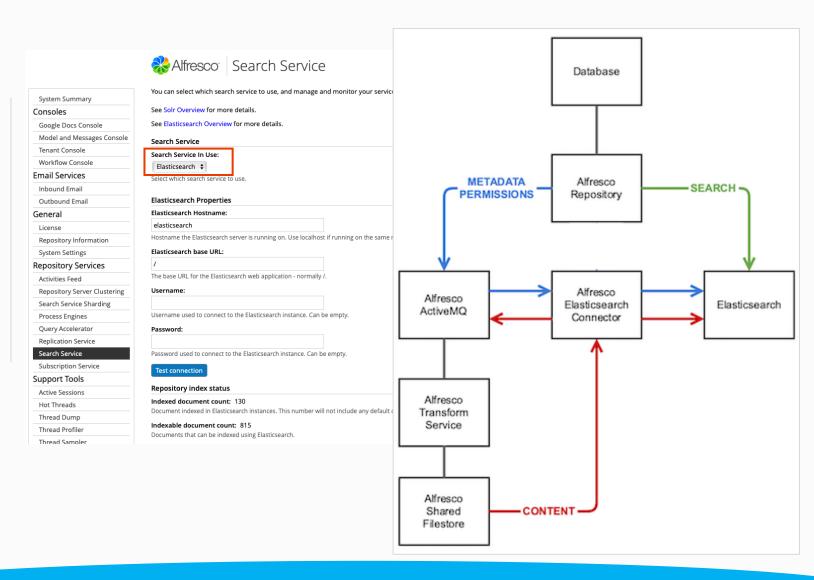

Sync for







Tech talk live 🗩

## Alfresco 7.1.1

Connectors for





The Content Connector for AWS S3 is an add-on module that provides an alternative content store. It uses Amazon's Simple Storage Service (S3) as the storage mechanism for Alfresco Content Services, allowing for virtually unlimited and inexpensive storage.



#### Mobile Workspace







#### Dark mode ready to support health and wellbeing at work





Insights Engine

Alfresco Search and Insight Engine is our new generation of analytics using Alfresco Search Services.

Alfresco Insight comes bundled as a report builder. It is pre-configured to easily build custom reports with SQL, including against Custom Metadata.





Hyland

Alfresco

## Alfresco 7.1.1

#### **Enterprise Search**

Based on Elasticsearch



CREST



Hyland

## Alfresco 7.1.1

#### Intelligence Services

Integrate with Amazon AI Services

- Amazon Comprehend support
- Amazon Rekognition support

CREST

• Amazon Textract support

Alfresco



#### Federation Services

Connectors for popular repositories and databases.

- IBM FileNet
- Documentum
- OpenText
- SharePoint
- Box

Hyland

• JDBC (Oracle, SQL Sever etc.)

CREST

• Many more...

lfresco

#### DOWNLOAD ALL AS CSV (345) Processed DOWNLOAD PAGE AS CSV A Wizards Connections ^ Job: Field: Value: All Jobs No Field Authentication Migration Content Service Content Search Search: E Discovery ^ Schema Instances Job 🔶 Job Run Id A Run Date 🔶 Doc Id Analytics ^ Oracle to ACS 1633131914590\_1633138264160 10/2/2021, 9:31:14 AM 125 Data Collection Oracle to ACS 1633131914590 1633138264160 1