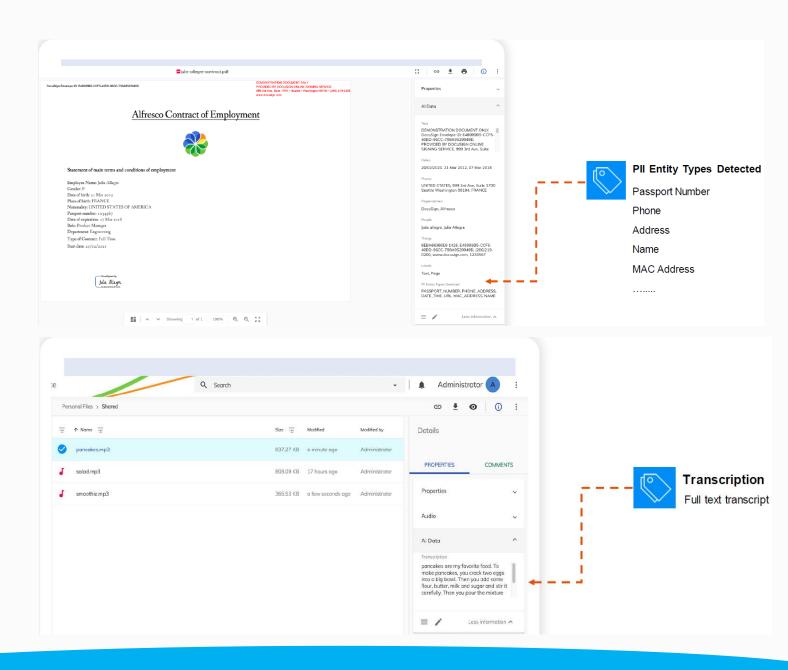

#### Intelligence Services

Integrate with Amazon AI Services

- Amazon Comprehend support
- Amazon Rekognition support

CREST

• Amazon Textract support

Alfresco