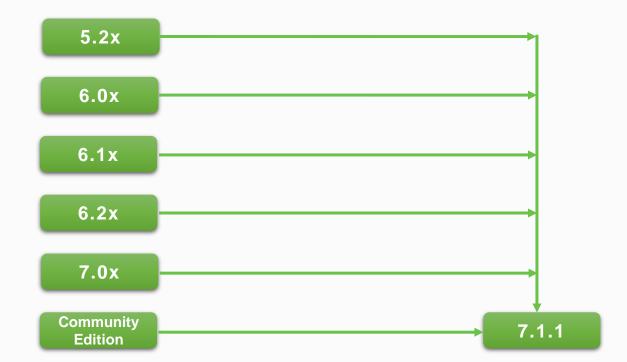

1633131914590 1633138264160

10/2/2021, 9:31:18 AM

129

ł

Record Type:

Oracle to ACS

DOCUMENT SEARCH

Upgrade path for

### Alfresco 7.1.1

- ☑ Backup (DB, Content, Index)
- Validate Customizations (using Extension Inspector)
- ☑ Validate Supported Environment