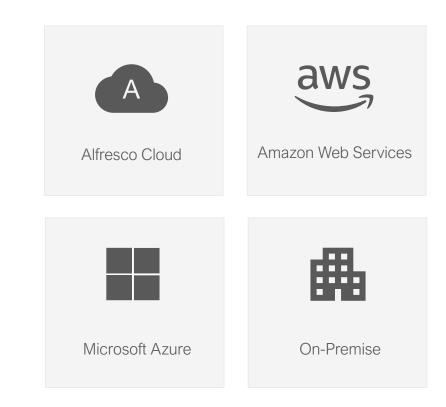

#### **INSTALLATION AND DEPLOYMENT**

Flexibility to choose the right deployment method for the right environment for Alfresco

Alfresco<sup>®</sup> CREST

Hvland