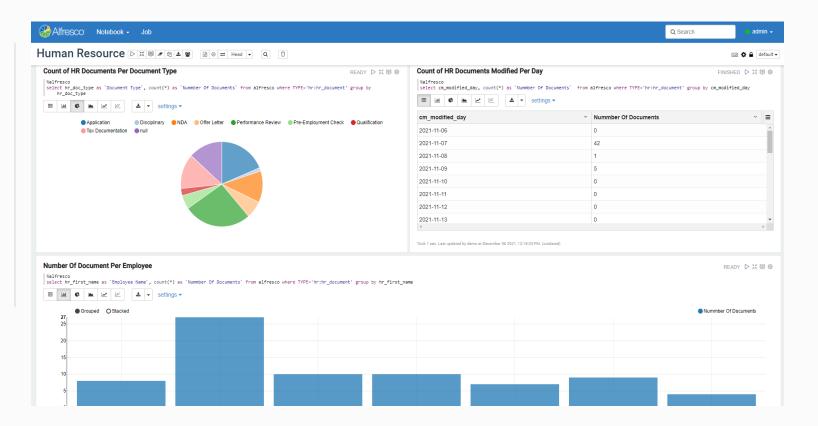

#### Dark mode ready to support health and wellbeing at work

Insights Engine

Alfresco Search and Insight Engine is our new generation of analytics using Alfresco Search Services.

Alfresco Insight comes bundled as a report builder. It is pre-configured to easily build custom reports with SQL, including against Custom Metadata.